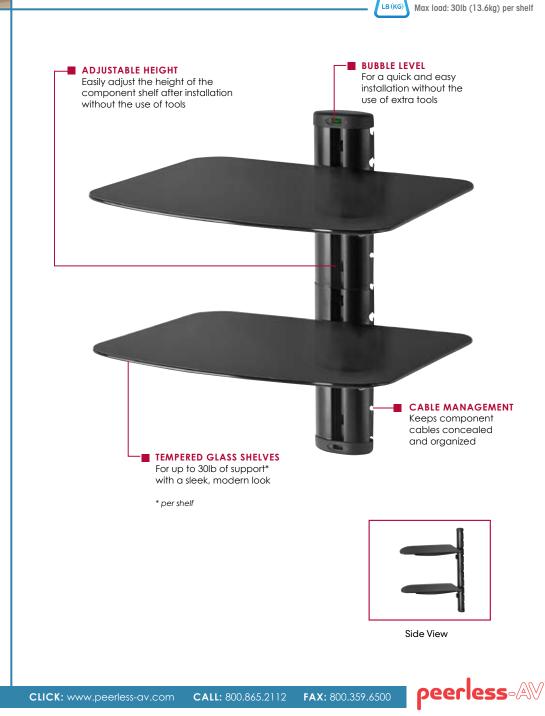

## ESHV30

 Strong, tempered glass shelves can be vertically adjusted to accommodate AV

 Cable management system helps keep cables concealed and organized

components of any height

- Supports up to 30lb per shelf
- Bubble level makes for a quick and easy installation

# Dual AV Wall Shelf with Glass for AV Components

Flat panel display home theatre systems often encounter issues when it comes to displaying audio visual components that will match the stylistic qualities of the mount. This dual AV Wall Shelf solves the problem by giving consumers the ability to center their audio visual components in a low-profile manner. The shelving unit provides a sleek and stylish opportunity for consumers to organize their DVD/Blu-ray<sup>®</sup> players, cable/satellite boxes and game consoles in a way that suits the style of their home. It incorporates cable management for a clean appearance.