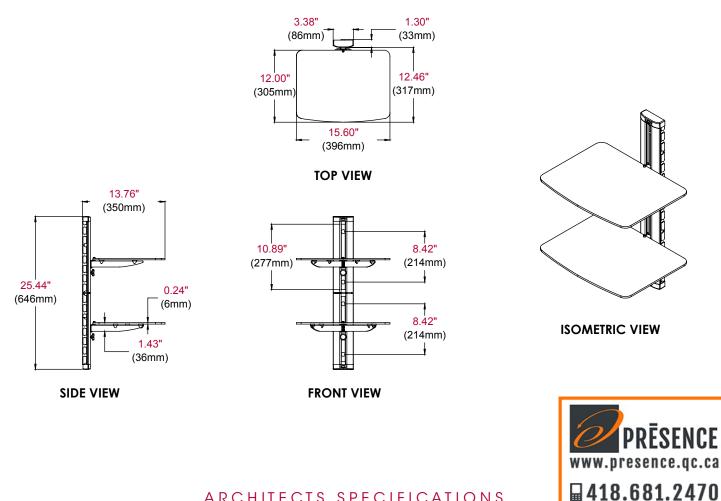

#### **Product Specifications**

|           | DIMENSIONS (W x H x D)                         | PRODUCT WEIGHT      | LOAD CAPACITY              | FINISH         | AVAILABLE COLORS    |
|-----------|------------------------------------------------|---------------------|----------------------------|----------------|---------------------|
| ESHV30    | 15.6" x 25.44" x 13.76"<br>(396 x 646 x 350mm) | 8.96lb (4.06kg)     | 30lb (13.6kg)<br>per shelf | Powder<br>coat | Gloss Black         |
| ackage Sp | pecifications                                  |                     |                            |                |                     |
|           |                                                |                     |                            |                |                     |
|           | PACKAGE SIZE (W x H x D)                       | PACKAGE SHIP WEIGHT | PACKAGE UPC CODE           | PACKAGE CONTEN | TS UNITS IN PACKAGE |

All dimensions = inch (mm)