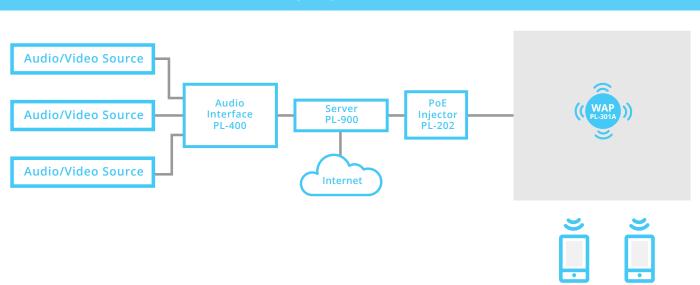

Apple App Store or Google Play |
| Remotely view and adjust channel volume      | Remotely powered via PoE LAN port         | Simple and intuitive                    |
| Configurable internet pass-through           | Dual band 2.4 and 5 GHz                   | Customizable with venue Logo            |
| 48kHz-16 Bit audio                           | Supports up to 100 users per WAP          | Android 4.0 and iOS7 or greater         |
| Up to 24 stereo (48 mono) inputs available   | 50 m (150 ft.) radius coverage area       | Supports deep linking                   |
| Easily expandable                            | WAP expansion kits expand users and range | SDK available upon request              |

#### PLS-900 System



#### PL-330-E4 Expansion Kit





iPhone

Android

#### SINGLE WAP



#### **MULTI WAP (EXPANSION KIT)**