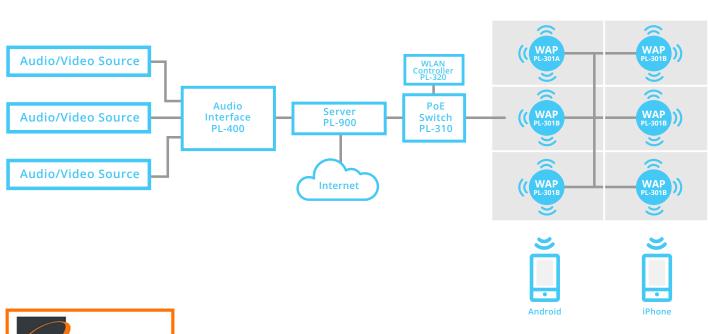

#### PL-330-E4 Expansion Kit

iPhone

Android

#### **MULTI WAP (EXPANSION KIT)**