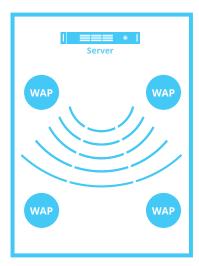

SINGLE WAP

Single Area Multi Area

MULTI WAP (up to 10)

**High Occupancy** 

- Lobbies
- Sports Bars
- Fitness Centers

- Hotels
- Airports
- Education

- Theaters
- Houses of Worship
- Live Broadcasts

#### SINGLE WAP

#### **MULTI WAP (EXPANSION KIT)**