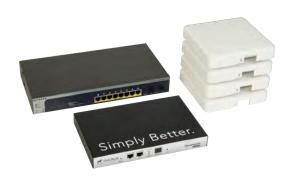

for optimized WiFi audio   | Free via Apple App Store or Google Play |
| Remotely view and adjust channel volume      | Remotely powered via PoE LAN port         | Simple and intuitive                    |
| Configurable internet pass-through           | Dual band 2.4 and 5 GHz                   | Customizable with venue Logo            |
| 48kHz-16 Bit audio                           | Supports up to 100 users per WAP          | Android 4.0 and iOS7 or greater         |
| Up to 24 stereo (48 mono) inputs available   | 50 m (150 ft.) radius coverage area       | Supports deep linking                   |
| Easily expandable                            | WAP expansion kits expand users and range | SDK available upon request              |

#### PLS-900 System



#### PL-330-E4 Expansion Kit





iPhone

Android

#### SINGLE WAP



#### **MULTI WAP (EXPANSION KIT)**