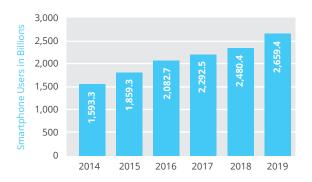

#### Why Stream?

Smartphone ownership has reached over 2 billion users worldwide, and is expected to pass the 2.5 billion user mark by the year 2019. In the United States alone, it is estimated that 68% of Smartphone users stream audio daily.