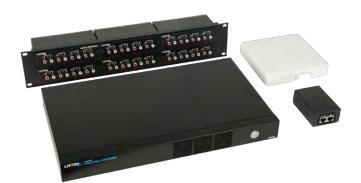

s via internet | Pre-configured for optimized WiFi audio   | Free via Apple App Store or Google Play |
| Remotely view and adjust channel volume      | Remotely powered via PoE LAN port         | Simple and intuitive                    |
| Configurable internet pass-through           | Dual band 2.4 and 5 GHz                   | Customizable with venue Logo            |
| 48kHz-16 Bit audio                           | Supports up to 100 users per WAP          | Android 4.0 and iOS7 or greater         |
| Up to 24 stereo (48 mono) inputs available   | 50 m (150 ft.) radius coverage area       | Supports deep linking                   |
| Easily expandable                            | WAP expansion kits expand users and range | SDK available upon request              |

#### PLS-900 System



#### PL-330-E4 Expansion Kit





iPhone

Android

#### SINGLE WAP



#### **MULTI WAP (EXPANSION KIT)**