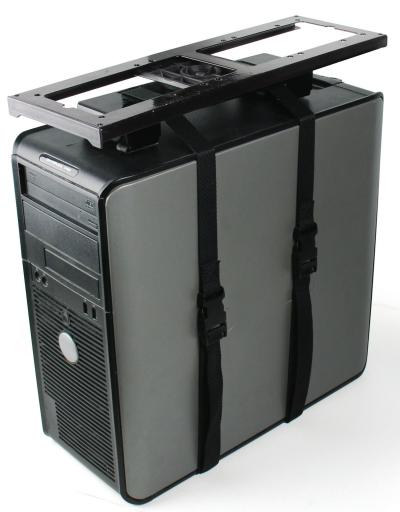

## CPU Holder

The Knape & Vogt Waterloo Dual Strap CPU holder is a streamlined and adjustable device with an innovative strap-support design. This enables the CPU to be off the floor or desking surface to create a space-saving solution. By elevating the unit, the users also benefit from its easy accessibility.

| Features                                                                                   | Benefits                                                            |
|--------------------------------------------------------------------------------------------|---------------------------------------------------------------------|
| CPU retracts on a 17" glide track and swivels to allow full accessibility and easy storage | Frees up floor or desk space and makes for a safer work environment |
| Accommodates CPU's weighing up to 30 lbs and measuring 64" in perimeter                    | Flexible, strong and versatile                                      |
| Installation is quick and easy as straps adjust and fasten with buckles                    | Can be customized for every workstation                             |
| Soft touch Anti-slip pads protect the CPU                                                  | Supports and protects both rectangular and curved CPU's             |