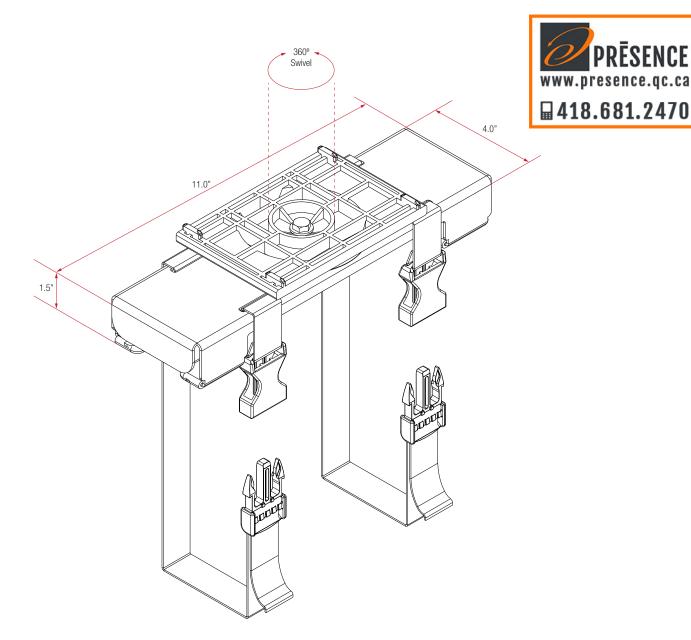

| Features                                                                                   | Benefits                                                            |
|--------------------------------------------------------------------------------------------|---------------------------------------------------------------------|
| CPU retracts on a 17" glide track and swivels to allow full accessibility and easy storage | Frees up floor or desk space and makes for a safer work environment |
| Accommodates CPU's weighing up to 30 lbs and measuring 64" in perimeter                    | Flexible, strong and versatile                                      |
| Installation is quick and easy as straps adjust and fasten with buckles                    | Can be customized for every workstation                             |
| Soft touch Anti-slip pads protect the CPU                                                  | Supports and protects both rectangular and curved CPU's             |

| Model   | Width Adjustment | Weight  | Weight Capacity | Swivel | Track Size |
|---------|------------------|---------|-----------------|--------|------------|
| 7325D17 | 64.0" maximum    | 3.6 lbs | 30 lbs          | 360°   | 17.0"      |