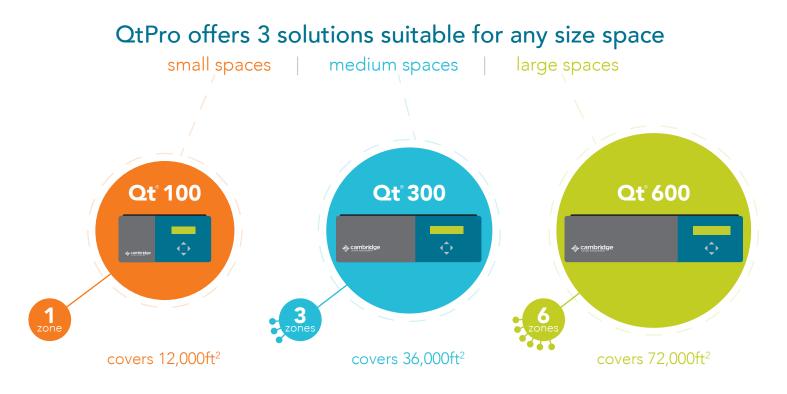

## **QtPro**<sup>™</sup> System Comparison

| QtPro Systems                 | <b>Qt100</b>                  | Qt300                         | Qt600                                         |
|-------------------------------|-------------------------------|-------------------------------|-----------------------------------------------|
| Zones                         | 1                             | 3                             | 6                                             |
| Emitters maximum number       | 120                           | 360                           | 720                                           |
| Coverage Area                 | <b>12,000 ft²</b><br>1,115 m² | <b>36,000 ft²</b><br>3,345 m² | <b>72,000 ft²</b><br>6,689 m²                 |
| Audio Inputs for music/paging | 1                             | 2                             | 2                                             |
| LCD Control Panel             | ✓<br>bluetooth connection     | ✓ +<br>network connection     | ✓ +<br>network connection                     |
| Energy Efficient              | ✓<br>7 watts                  | ✓<br>15 watts                 | ✓<br>27 watts                                 |
| Mounting                      | ✓<br>wall mount               | ✓ +<br>wall or rack mount     | ✓ +<br>wall or rack mount                     |
| Volume by zone & input        | <b>∽</b>                      | ~                             | ~                                             |
| Day/Night Ramping             |                               | ~                             | <b>~</b>                                      |
| Equalizer                     |                               | ~                             | ✓                                             |
| System Monitoring             |                               | ✓ +<br>includes emitters      | <ul> <li>✓ +<br/>includes emitters</li> </ul> |
|                               |                               | ¢ carditation                 |                                               |