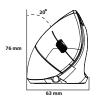

Dimensions 3.0" x 4.7" x 2.5" (75 x 120 x 63mm)

Weight 0.3 lb. (113 g)
Cable Length 6 ft. (1.8 m)