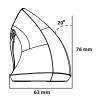

Dimensions 3.0" x 4.7" x 2.5" (75 x 120 x 63mm)

Weight 0.3 lb. (113 g)
Cable Length 6 ft. (1.8 m)