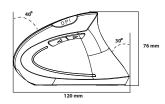

Dimensions 3.0" x 4.7" x 2.5" (75 x 120 x 63mm)

Weight 0.3 lb. (113 g)
Cable Length 6 ft. (1.8 m)