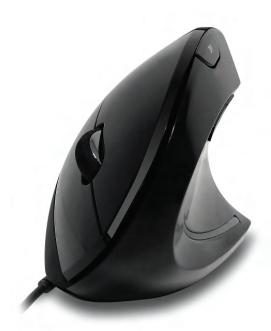

With the specially designed vertical shape, the Adesso iMouse™ E1 provides a uniquely comfortable ergonomic mouse experience. Three buttons are conveniently located on the side allowing for intuitive control and faster back and forward browsing. The switchable DPI (1000/1600) provides for two levels of control. The iMouse E1 is plug and play and requires no drivers. Simply plug into any available USB port and be ready to experience a different kind of mouse!

# **■ Ergonomic Vertical Design**

The vertical design provides better support for your forearm minimizing wrist pain that can come from twisting.

# ■ Adjustable DPI Switch and Back/ Forward Buttons

Switch DPI easily between 1000 and 1600 and access to back/ forward navigation shortcut without driver.

#### **■** Fashionable Ice Blue Illumination

You'll be proud to show off your fashionable iMouse E1 with the "ice blue" illumination contrasting against the glossy black case.