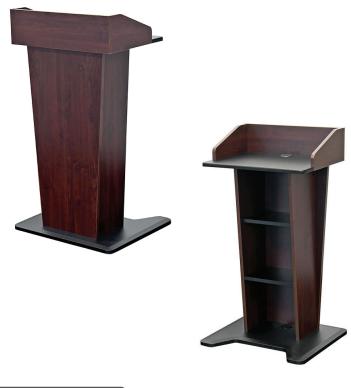

# LE402 Lectern

The lectern model **LE402** is a slim and elegant presentation lectern with a modern look. It features a 39" high large work surface to accommodate lecture notes or a laptop, two lower shelves with wiring channel and a large weighted base with access cutout for improved ergonomics.

## **Standard Features**

- Work surface height of 39" with cable pass-through
- Large work surface 22.5" W x 17.5" D
- Interior shelves with cable pass-through
- Many laminate finishes to choose from
- Ships assembled