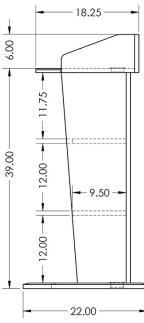

# LE402 Lectern

The lectern model **LE402** is a slim and elegant presentation lectern with a modern look. It features a 39" high large work surface to accommodate lecture notes or a laptop, two lower shelves with wiring channel and a large weighted base with access cutout for improved ergonomics.

## **Standard Features**

- Work surface height of 39" with cable pass-through
- Large work surface 22.5" W x 17.5" D
- Interior shelves with cable pass-through
- Many laminate finishes to choose from
- Ships assembled

## **Specifications**

Model: LE402 Width: 25" Depth: 22" Height: 45"