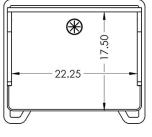

## **Standard Features**

- Work surface height of 39" with cable pass-through
- Large work surface 22.5" W x 17.5" D
- Interior shelves with cable pass-through
- Many laminate finishes to choose from
- Ships assembled