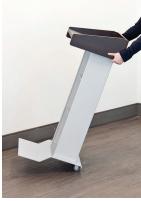

#### **Standard Features**

- Accessible base design that allows close access and large footprint for a stable base
- 21" X 17.5" flat surface top
- 2 interior shelves for storing notes or a glass of water
- Cable grommet on top surface
- Cable pass through inside the unit so the cables are tied and neat
- Sturdy metal silver base and body
- Top of lectern has wood grain laminate finish, available in many colors
- 2 front wheels that allow the unit to be moved where it is desired
- Ships assembled