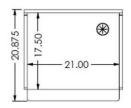

# **LEXYZ27** Modern Lectern













**LEXYZ27** is a modern, elegant and solid mobile lectern that you can roll where it is desired. Perfect for giving conferences, public presentations or speeches.

#### **Standard Features**

- Accessible base design that allows close access and large footprint for a stable base
- 21" X 17.5" flat surface top
- 2 interior shelves for storing notes or a glass of water
- Cable grommet on top surface
- Cable pass through inside the unit so the cables are tied and neat
- Sturdy metal silver base and body
- Top of lectern has wood grain laminate finish, available in many colors
- 2 front wheels that allow the unit to be moved where it is desired
- Ships assembled

## **Options**

- PB Six outlet power bar with 10 ft. cord
- CUB3 Round cable well
- CUB4 Black-B/Silver-S Power Panel
- PC-PATC