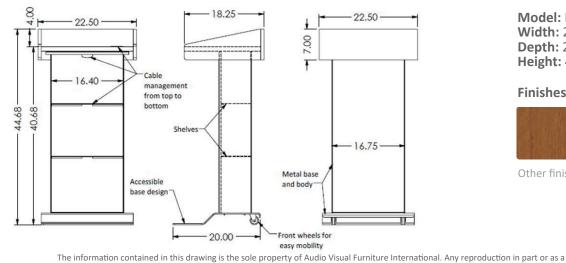

#### **Standard Features**

- Accessible base design that allows close access and large footprint for a stable base
- 21" X 17.5" flat surface top
- 2 interior shelves for storing notes or a glass of water
- Cable grommet on top surface
- Cable pass through inside the unit so the cables are tied and neat
- Sturdy metal silver base and body
- Top of lectern has wood grain laminate finish, available in many colors
- 2 front wheels that allow the unit to be moved where it is desired
- Ships assembled

## **Specifications**

Model: LEXYZ27 Width: 22.50" Depth: 20" Height: 44.68"