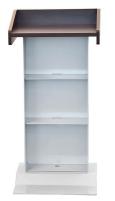

#### **Standard Features**

- Accessible base design that allows close access and large footprint for a stable base
- 21" X 17.5" flat surface top
- 2 interior shelves for storing notes or a glass of water
- Cable grommet on top surface
- Cable pass through inside the unit so the cables are tied and neat
- Sturdy metal silver base and body
- Top of lectern has wood grain laminate finish, available in many colors
- 2 front wheels that allow the unit to be moved where it is desired
- Ships assembled