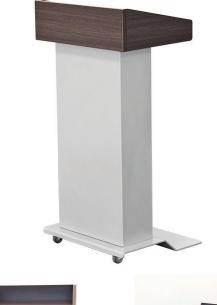

# **LEXYZ27** Modern Lectern

**LEXYZ27** is a modern, elegant and solid mobile lectern that you can roll where it is desired. Perfect for giving conferences, public presentations or speeches.

#### **Standard Features**

- Accessible base design that allows close access and large footprint for a stable base
- 21" X 17.5" flat surface top
- 2 interior shelves for storing notes or a glass of water
- Cable grommet on top surface
- Cable pass through inside the unit so the cables are tied and neat
- Sturdy metal silver base and body
- Top of lectern has wood grain laminate finish, available in many colors
- 2 front wheels that allow the unit to be moved where it is desired
- Ships assembled