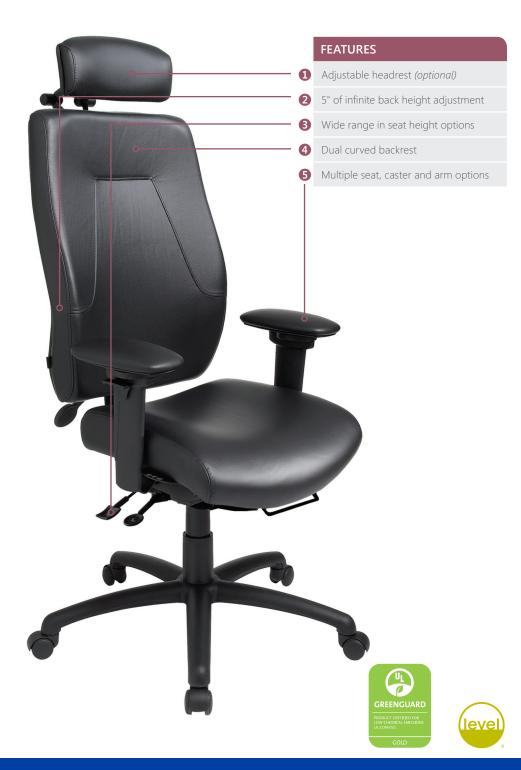

#### Backrest:

- 5" Patented back height adjustment system
- Bolstered fabricated polyurethane foam
- Fully upholstery dual curve backrest (21"w x 26"h)

#### Seat:

- Dual curve design
- Eight ply hardwood seat structure
- Tailored upholstery on seat pan (21"w x 20"d)

#### Base:

- 26" Glass reinforced high profile nylon base
- 5 Dual wheel nylon casters

## Options

- Fixed and adjustable arm options
- Optional seat height ranges
- Large and small seat options
- Patented adjustable headrest
- Air lumbar system and air thoracic
- Caster and glide options
- Heavy duty control (task intensive)