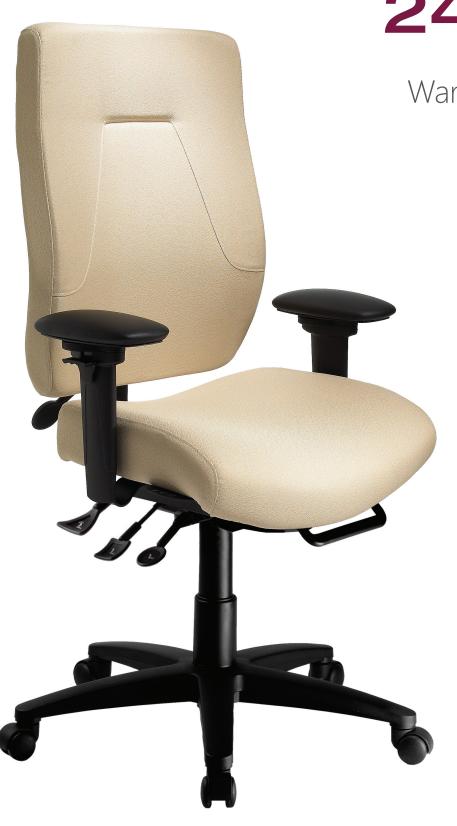

# 24Centric<sup>™</sup> made to last.

The 24Centric series is designed to provide exceptional cushioned comfort with the ergonomic support needed for a variety of office tasks. Versatile in its capabilities, the 24Centric's durable design and pleasing aesthetic make the chair well suited for control room use and other 24 hour environments.

#### Backrest:

- 5" Patented back height adjustment system
- Bolstered fabricated polyurethane foam
- Fully upholstery dual curve backrest (21"w x 26"h)

#### Seat:

- Dual curve design
- Eight ply hardwood seat structure
- Tailored upholstery on seat pan (21"w x 20"d)

#### Mechanism:

• 24-Hour Multi Tilt

#### Base:

- 26" Glass reinforced high profile nylon base
- 5 Dual wheel nylon casters